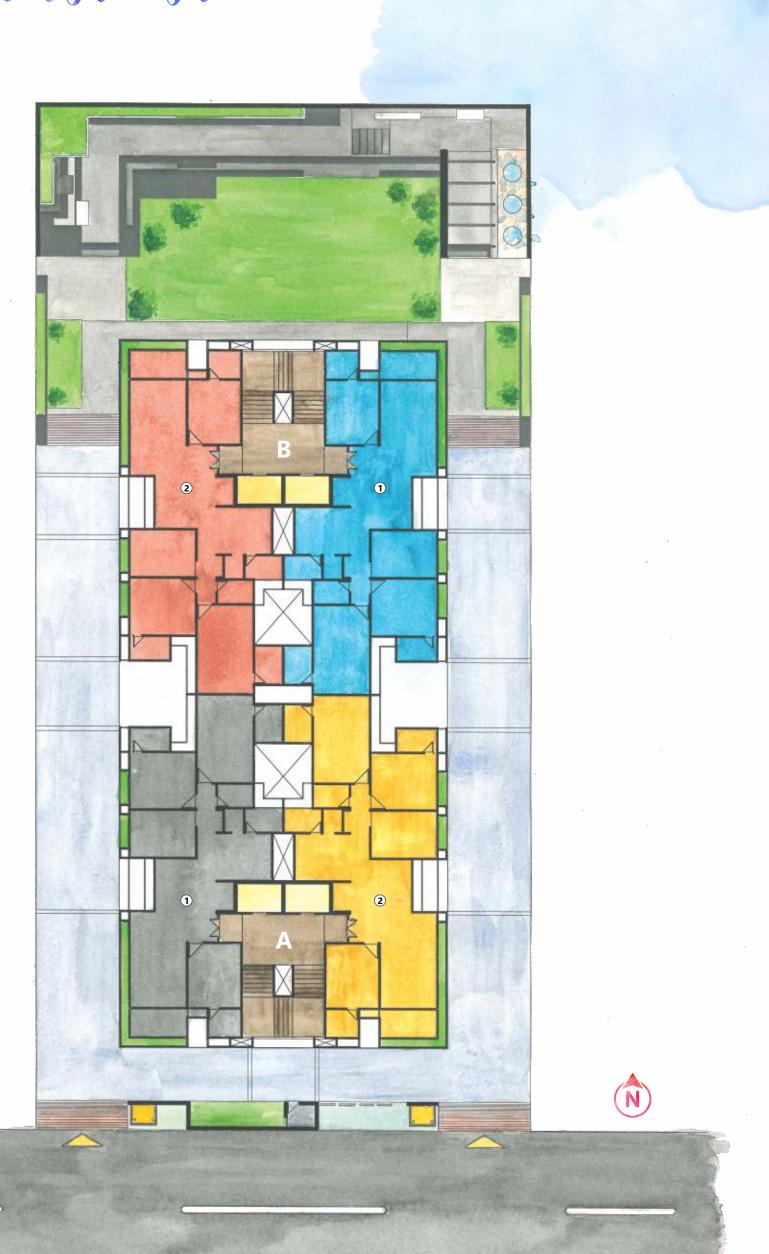

ife with the most sensible people around. Enjoy the company of your neighbours who share your love for the environment, the value of co-operation and above all perspectives about living a happy and meaningful life.



Prarabdh Residency not only brings you well-designed homes but also a living space that truly enriches your life.

### Amenities





Landscape Area



Gym



24 Hour Security



Indoor Games



Alloted Car Parking



Provision of Gas Line



Centralised D2H



Fire safety systems



24 hour water facility



Intercom facility



Common area power Backup by DG set



Earthing system for building and lifts



Boom barrier for main gate entrance



Project secured by CCTV Camera



Attractive **Entrance Foyer** 





### Basement Layout Plan







22

## Typical Floor Plan













26

is when you set yourself free

### Specifications





#### Structure:

- Earthquake resistant RCC framed structure.



### Wall Finish:

- Internal mala plaster with putty finish.
- External double coat sand face plaster with acrylic paint.



### Bathroom & Toilets:

- Glazed tiles for flooring and full height dado.
- Branded plumbing fixtures and accessories.



### Kitchen:

- Polished granite platform.
- Stainless steel sink.
- Glazed tiles dado up to lintel level.
- Store room with marble / granite / kota shelf .



### Doors & Windows:

- Decorative wooden main door & all other flush doors with SS/Brass fitting.
- Aluminium sliding windows with stone sill.



### **Electrification:**

- ISI standard copper wiring.
- ISI standard modular electric accessories.
- Sufficie