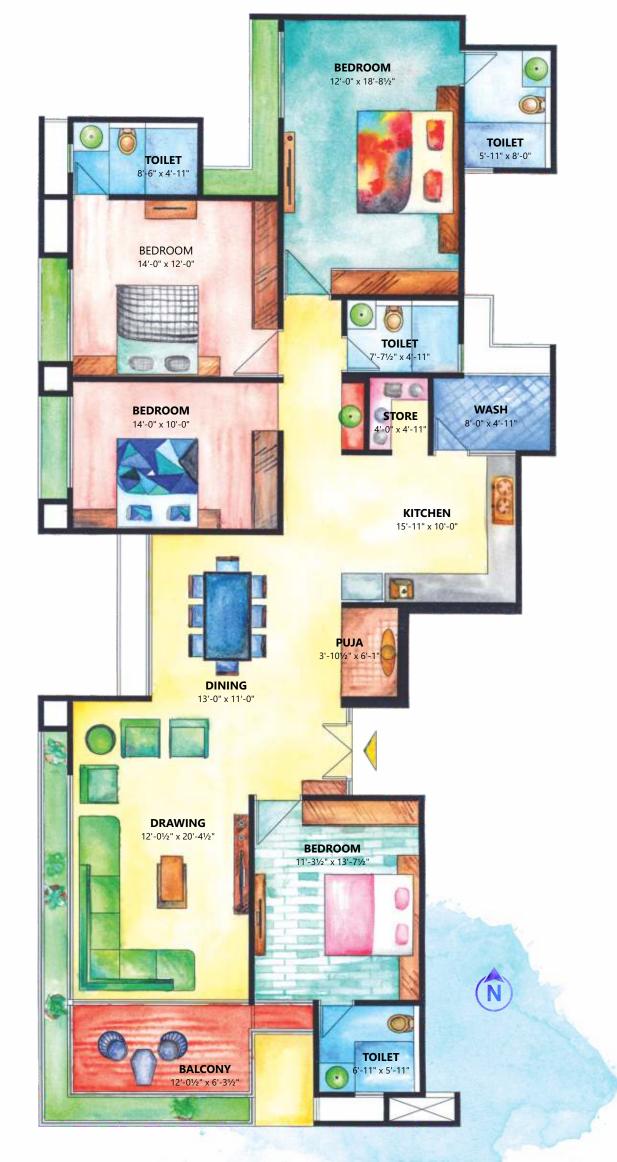

with the most sensible people around. Enjoy the company of your neighbours who share your love for the environment, the value of co-operation and above all perspectives about living a happy and meaningful life.



Prarabdh Residency not only brings you well-designed homes but also a living space that truly enriches your life.

### Amenities





Landscape Area



Gym



24 Hour Security



Indoor Games



Alloted Car Parking



Provision of Gas Line



Centralised D2H



Fire safety systems



24 hour water facility



Intercom facility



Common area power Backup by DG set



Earthing system for building and lifts



Boom barrier for main gate entrance



Project secured by CCTV Camera



Attractive **Entrance Foyer** 





### Basement Layout Plan







22

## Typical Floor Plan













26

is when you set yourself free

### Specifications





#### Structure:

- Earthquake resistant RCC framed structure.



### Wall Finish:

- Internal mala plaster with putty finish.
- External double coat sand face plaster with acrylic paint.



### Bathroom & Toilets:

- Glazed tiles for flooring and full height dado.
- Branded plumbing fixtures and accessories.



### Kitchen:

- Polished granite platform.
- Stainless steel sink.
- Glazed tiles dado up to lintel level.
- Store room with marble / granite / kota shelf .



### Doors & Windows:

- Decorative wooden main door & all other flush doors with SS/Brass fitting.
- Aluminium sliding windows with stone sill.



### **Electrification:**

- ISI standard copper wiring.
- ISI standard modular electric accessories.
- Sufficient p