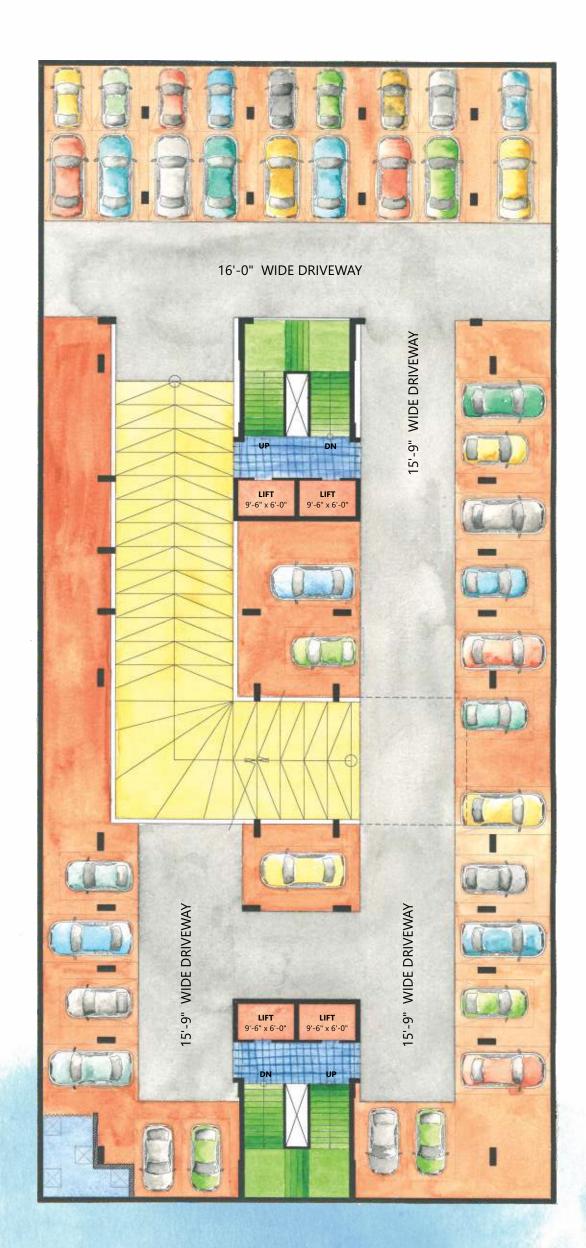

s community. Discover a whole new life with the most sensible people around. Enjoy the company of your neighbours who share your love for the environment, the value of co-operation and above all perspectives about living a happy and meaningful life.



Prarabdh Residency not only brings you well-designed homes but also a living space that truly enriches your life.

### Amenities





Landscape Area



Gym



24 Hour Security



Indoor Games



Alloted Car Parking



Provision of Gas Line



Centralised D2H



Fire safety systems



24 hour water facility



Intercom facility



Common area power Backup by DG set



Earthing system for building and lifts



Boom barrier for main gate entrance



Project secured by CCTV Camera



Attractive **Entrance Foyer** 





### Basement Layout Plan







22

## Typical Floor Plan













26

is when you set yourself free

### Specifications





#### Structure:

- Earthquake resistant RCC framed structure.



### Wall Finish:

- Internal mala plaster with putty finish.
- External double coat sand face plaster with acrylic paint.



### Bathroom & Toilets:

- Glazed tiles for flooring and full height dado.
- Branded plumbing fixtures and accessories.



### Kitchen:

- Polished granite platform.
- Stainless steel sink.
- Glazed tiles dado up to lintel level.
- Store room with marble / granite / kota shelf .



### Doors & Windows:

- Decorative wooden main door & all other flush doors with SS/Brass fitting.
- Aluminium sliding windows with stone sill.



### **Electrification:**

- ISI standard copper wiring.
- ISI standard modul