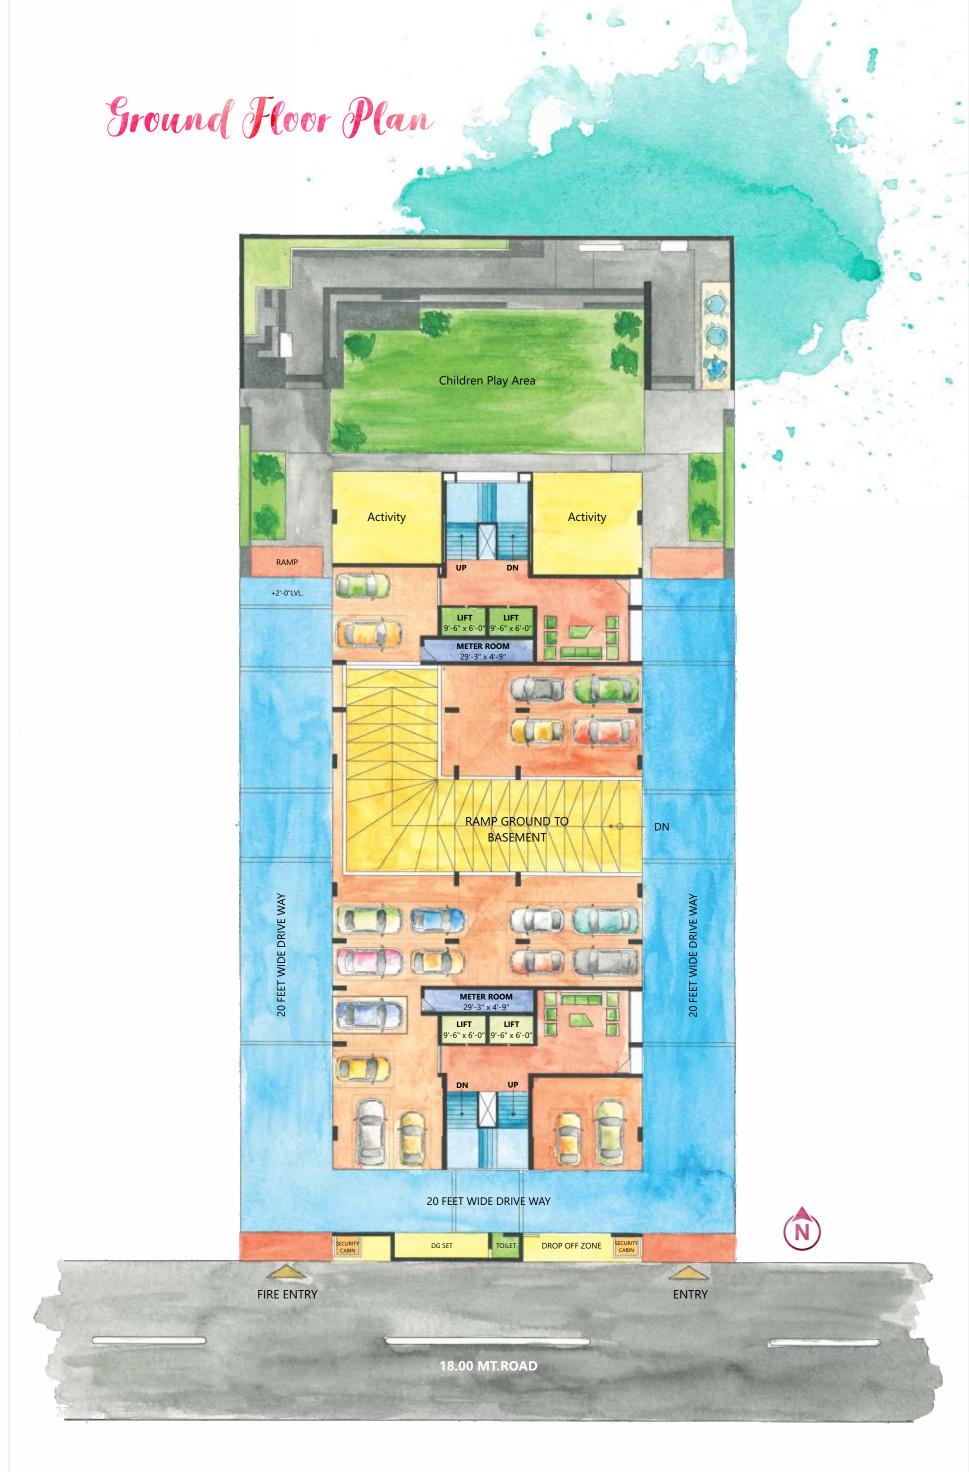

mmunity. Discover a whole new life with the most sensible people around. Enjoy the company of your neighbours who share your love for the environment, the value of co-operation and above all perspectives about living a happy and meaningful life.



Prarabdh Residency not only brings you well-designed homes but also a living space that truly enriches your life.

### Amenities





Landscape Area



Gym



24 Hour Security



Indoor Games



Alloted Car Parking



Provision of Gas Line



Centralised D2H



Fire safety systems



24 hour water facility



Intercom facility



Common area power Backup by DG set



Earthing system for building and lifts



Boom barrier for main gate entrance



Project secured by CCTV Camera



Attractive **Entrance Foyer** 





### Basement Layout Plan







22

## Typical Floor Plan













26

is when you set yourself free

### Specifications





#### Structure:

- Earthquake resistant RCC framed structure.



### Wall Finish:

- Internal mala plaster with putty finish.
- External double coat sand face plaster with acrylic paint.



### Bathroom & Toilets:

- Glazed tiles for flooring and full height dado.
- Branded plumbing fixtures and accessories.



### Kitchen:

- Polished granite platform.
- Stainless steel sink.
- Glazed tiles dado up to lintel level.
- Store room with marble / granite / kota shelf .



### Doors & Windows:

- Decorative wooden main door & all other flush doors with SS/Brass fitting.
- Aluminium sliding windows with stone sill.



### **Electrification:**

- ISI standard copper wiring.
- ISI standard modular e